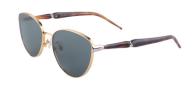

### FRIDA BRUSH

4 SKU

LIMITED EDITION

Painting your own reality is the truest act you can do - and what better accompaniment to this than with a talisman after Frida's own heart, the paint brush? With a slight slant of the wide-set frame, Frida's Brush showcase temples designed in the style of brush handles - elegantly so, this sunglass style will evoke the inner-world you possess; you are the fashioner of your own style. A choice awaits between black, brown, green and rose.

FridaBrush-Rose-FK-C3

FridaBrush-Nude-FK-C4

SUNGLASSES