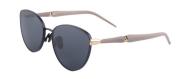

### FRIDA BRUSH

4 SKU

LIMITED EDITION

Painting your own reality is the truest act you can do - and what better accompaniment to this than with a talisman after Frida's own heart, the paint brush? With a slight slant of the wide-set frame, Frida's Brush showcase temples designed in the style of brush handles - elegantly so, this sunglass style will evoke the inner-world you possess; you are the fashioner of your own style. A choice awaits between black, brown, green and rose.

FridaBrush-Black-FK-C1

FridaBrush-Brown-FK-C2

FridaBrush-Rose-FK-C3

FridaBrush-Nude-FK-C4

SUNGLASSES