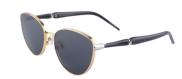

FridaBrush-Black-FK-C1

FridaBrush-Brown-FK-C2

### FRIDA BRUSH

4 SKU

LIMITED EDITION

Painting your own reality is the truest act you can do - and what better accompaniment to this than with a talisman after Frida's own heart, the paint brush? With a slight slant of the wide-set frame, Frida's Brush showcase temples designed in the style of brush handles - elegantly so, this sunglass style will evoke the inner-world you possess; you are the fashioner of your own style. A choice awaits between black, brown, green and rose.