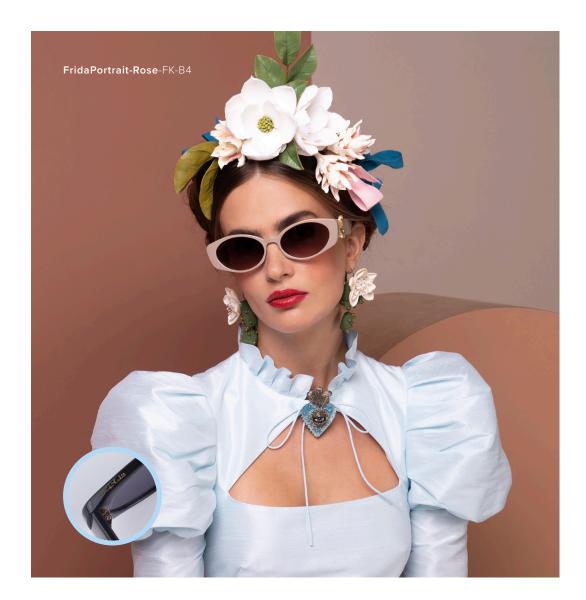

## FRIDA PORTRAIT

LIMITED EDITION

A chunky acetate cateye frame punctuates Frida's Portrait; named after Frida's beautiful study of herself throughout her life. This pair calls you to love yourself entirely - and to do so with utter confidence in every moment. In a shade of black, tortoiseshell, blue and nude; each choice of Frida's Portrait reflects a different mood with which to adorn yourself, and celebrate your creative essence within.

FridaPortrait-Black-FK-B1

FridaPortrait-Brown-FK-B2

FridaPortrait-Blue-FK-B3

FridaPortrait-Rose-FK-B4

6 SUNGLASSES