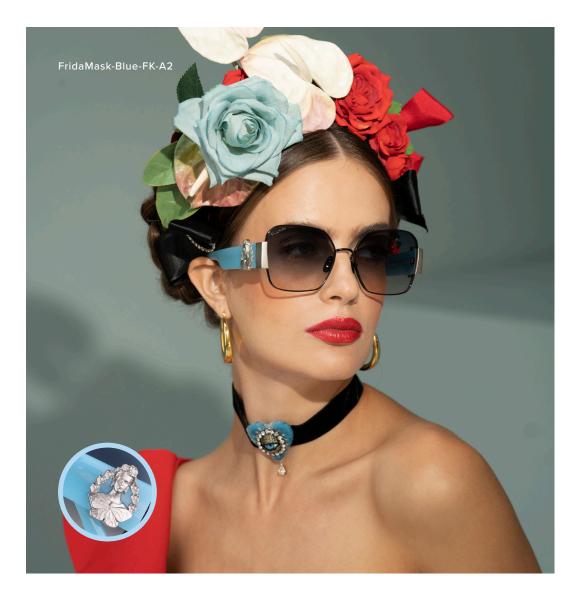

FridaMask-Black-FK-A1

FridaMask-Blue-FK-A2-Blue

FridaMask-Rose-FK-A3

FridaMask-Green-FK-A4

### FRIDA MASK

4 SKU

LIMITED EDITION

Frida's thoughtfulness about life and love stand alongside her artwork as the vision of a great mind in history; and a feminine archetype that never ceases to inspire. Frida was outspoken and deliberate in her expression. Frida's Mask are oversized, lending to you the air of mystery that Frida so effortlessly possessed; in black, blue, green and rose - these sunglasses call for a wild print and bold attitude to match.