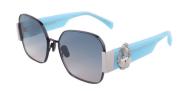

FridaMask-Black-FK-A1

FridaMask-Blue-FK-A2-Blue

FridaMask-Rose-FK-A3

FridaMask-Green-FK-A4

### FRIDA MASK

4 SKU

LIMITED EDITION

Frida's thoughtfulness about life and love stand alongside her artwork as the vision of a great mind in history; and a feminine archetype that never ceases to inspire. Frida was outspoken and deliberate in her expression. Frida's Mask are oversized, lending to you the air of mystery that Frida so effortlessly possessed; in black, blue, green and rose - these sunglasses call for a wild print and bold attitude to match.