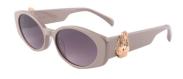

## FRIDA PORTRAIT

LIMITED EDITION

A chunky acetate cateye frame punctuates Frida's Portrait; named after Frida's beautiful study of herself throughout her life. This pair calls you to love yourself entirely - and to do so with utter confidence in every moment. In a shade of black, tortoiseshell, blue and nude; each choice of Frida's Portrait reflects a different mood with which to adorn yourself, and celebrate your creative essence within.

FridaPortrait-Black-FK-B1

FridaPortrait-Brown-FK-B2

FridaPortrait-Blue-FK-B3

FridaPortrait-Rose-FK-B4

6 SUNGLASSES