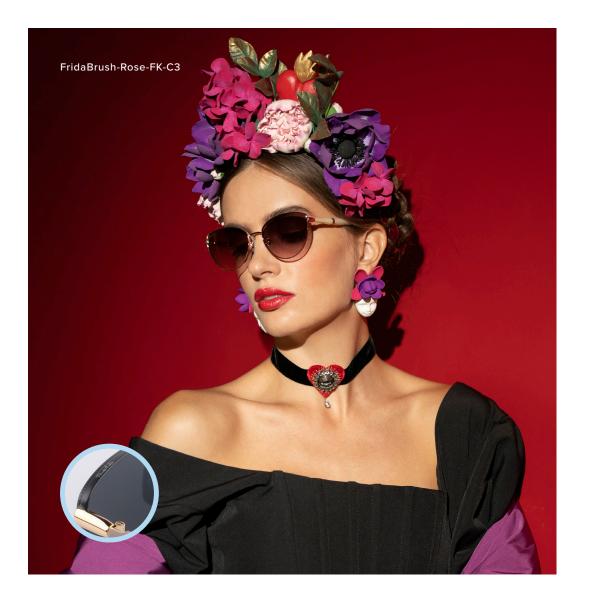

### FRIDA BRUSH

4 SKU

LIMITED EDITION

Painting your own reality is the truest act you can do - and what better accompaniment to this than with a talisman after Frida's own heart, the paint brush? With a slight slant of the wide-set frame, Frida's Brush showcase temples designed in the style of brush handles - elegantly so, this sunglass style will evoke the inner-world you possess; you are the fashioner of your own style. A choice awaits between black, brown, green and rose.

FridaBrush-Rose-FK-C3

FridaBrush-Nude-FK-C4

SUNGLASSES