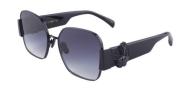

FridaMask-Black-FK-A1

FridaMask-Blue-FK-A2-Blue

FridaMask-Rose-FK-A3

FridaMask-Green-FK-A4

### FRIDA MASK

4 SKU

LIMITED EDITION

Frida's thoughtfulness about life and love stand alongside her artwork as the vision of a great mind in history; and a feminine archetype that never ceases to inspire. Frida was outspoken and deliberate in her expression. Frida's Mask are oversized, lending to you the air of mystery that Frida so effortlessly possessed; in black, blue, green and rose - these sunglasses call for a wild print and bold attitude to match.